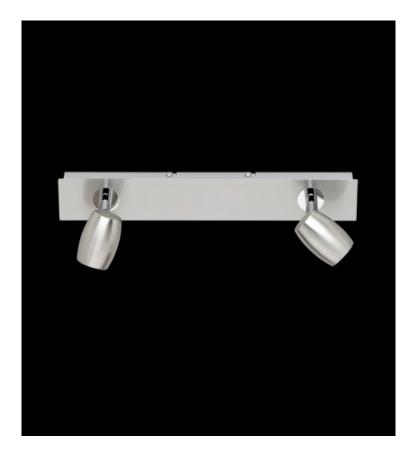

# **MICHAEL - 803000207**

excl. 2x GU10 · max. 28W

- Ceiling mounting
- Lamp(s) not included

#### **Material construction**

Metal · Nickel mat

#### **Product dimensions**

Width: 32cm Height: 13cm Depth: 5cm Weight: 0,425kg