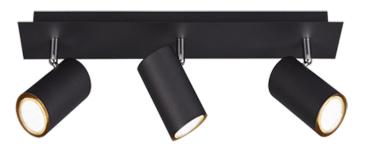

# **MARLEY - 802400332**

excl. 3x GU10 · max. 35W

- Ceiling mounting
- IP20
- Lamp(s) not included

#### **Material construction**

Metal · Black mat

### **Product dimensions**

Width: 48cm Height: 15cm Depth: 9cm Weight: 1,02kg