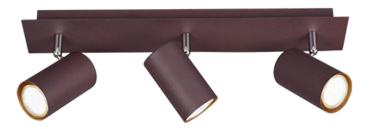

# **MARLEY - 802400324**

excl. 3x GU10 · max. 35W

- Ceiling mounting
- IP20
- Lamp(s) not included

#### **Material construction**

 $Metal \cdot Rusty$ 

### **Product dimensions**

Width: 48cm Height: 15cm Depth: 9cm Weight: 1,02kg