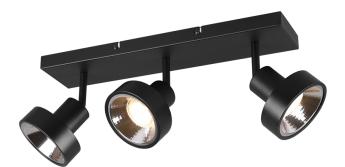

# **LEON - 800700332**

excl. 3x GU10 · max. 35W

- Ceiling mounting
- IP20
- Lamp(s) not included

#### **Material construction**

Metal · Black mat

## **Product dimensions**

Width: 44cm Height: 19cm Depth: 16cm Weight: 1,065kg

#### **Technical data**

Light source: excl. 3x GU10 · max. 35W

operating voltage:  $230V \sim 50Hz$ 

Protection grade: 1 IP classification: IP20