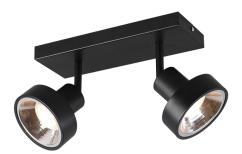

# **LEON - 800700232**

excl. 2x GU10 · max. 35W

- Ceiling mounting
- IP20
- Lamp(s) not included

#### **Material construction**

Metal · Black mat

## **Product dimensions**

Width: 28cm Height: 19cm Depth: 16cm Weight: 0,725kg

#### **Technical data**

Light source: excl. 2x GU10 · max. 35W

operating voltage: 230V ~ 50Hz

Protection grade: 1 IP classification: IP20