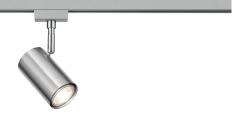

# **DUOLINE - 78240107**

excl. 1x GU10 · max. 25W

- Wall- & ceiling mounting
- IP20
- Lamp(s) not included

# **Material construction**

Metal · Nickel mat

## **Product dimensions**

Width: 10cm Height: 16cm Depth: 6cm Weight: 0,205kg