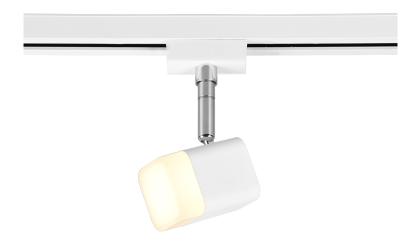

Spot

# **DUOLINE - 78150131**

incl. 1x SMD LED, 3,5W · 1x 330lm, 3000K

- Externally dimmable
- Wall- & ceiling mounting
- IP20

## **Material construction**

 $\mathsf{Metal} \cdot \mathsf{White} \; \mathsf{mat}$ 

### **Product dimensions**

Width: 5cm Height: 14cm Depth: 8cm Weight: 0,155kg