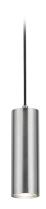

# **DUOLINE - 73240107**

excl. 1x GU10 · max. 25W

- Ceiling mounting
- IP20
- Lamp(s) not included

## **Material construction**

Metal · Nickel mat

#### **Product dimensions**

Height: 180cm Diameter: 6cm Weight: 0,43kg

#### **Technical data**

Light source: excl. 1x GU10 · max. 25W

operating voltage:  $230V \sim 50Hz$ 

Protection grade: 2 IP classification: IP20