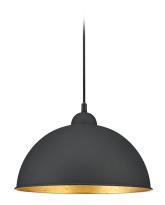

# **DUOLINE - 73120102**

excl. 1x E27 · max. 25W

- IP20
- Lamp(s) not included

## **Material construction**

Metal · Black Metal · Black

#### **Product dimensions**

Height: 180cm Diameter: 31cm Weight: 0,815kg