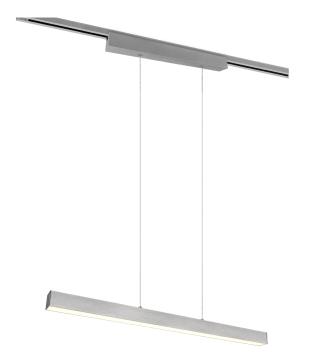

# **DUOLINE - 73043107**

incl. 1x SMD LED, 29W · 1x 3400lm, 3000K

- Externally dimmable
- Up and Down lighting

#### **Product dimensions**

Width: 90cm Height: 180cm Depth: 5cm Weight: 1,6kg

#### **Technical data**

Light source: SMD – LED (integrated)

Watt: 29W Lumen: 1x 3400lm Kelvin: 3000K

Color rendering (CRI): > 80 CRI

Lifetime: 30000H

Switching cycles: 15000x ON/OFF

operating voltage:  $230V \sim 50Hz$ 