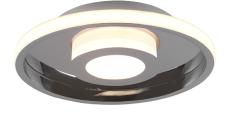

Ceiling lamp

# ASCARI - 680810306

incl. 1x SMD LED, 28W · 1x 3200lm, 3000K

- Dimmable via switch
- Ceiling mounting
- Not suitable for external dimmer
- IP44

#### **Material construction**

 $\mathsf{Metal} \cdot \mathsf{Chrome}$ 

#### **Product dimensions**

Height: 6cm Diameter: 30cm Weight: 1,535kg