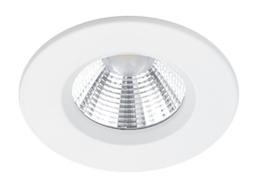

# **ZENIA** – 680710131

incl. 1x SMD, 5,5W · 1x 345lm, 3000K

- Externally dimmable
- Ceiling mounting
- IP65

#### **Material construction**

 $\mathsf{Metal} \cdot \mathsf{White} \mathsf{ mat}$ 

#### **Product dimensions**

Height: 5cm Diameter: 8cm mounting depth: 6,8cm ceiling cut-out: 7,2cm Weight: 0,114kg