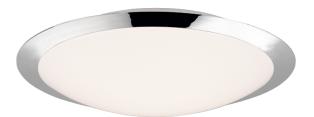

# **UMBERTO - 680319106**

incl. 1x SMD LED, 18,5W · 1x 1900lm, 3000K

- Ceiling mounting
- IP44
- Not dimmable

### **Material construction**

Plastic · Chrome Acryl · White

### **Product dimensions**

Height: 10cm Diameter: 42cm Weight: 0,72kg