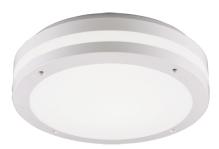

Ceiling lamp

# PIAVE - 676960131

incl. 1x SMD, 12W · 1x 1000lm, 3000K

- Motion sensor
- Not suitable for external dimmer
- Wall- & ceiling mounting
- IP54

#### **Material construction**

 $\mathsf{Plastic}\cdot\mathsf{White}\;\mathsf{mat}$ 

#### **Product dimensions**

Height: 9cm Diameter: 30cm Weight: 0,845kg