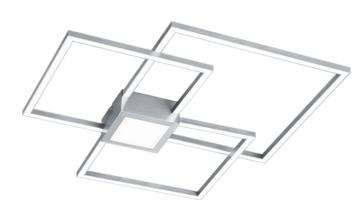

Ceiling lamp

# HYDRA – 676210407

incl. 1x LED, 38W · 1x 4400lm, 3000K

- Dimmable via switch
- Wall- & ceiling mounting
- IP20
- Not dimmable