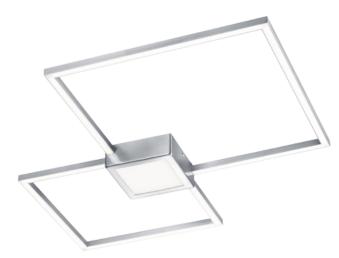

Ceiling lamp

# HYDRA – 676210307

incl. 1x SMD, 28W · 1x 2600lm, 3000K

- Dimmable via switch
- Wall- & ceiling mounting
- IP20
- Not dimmable

## **Material construction**

 $\begin{array}{l} Metal \cdot Nickel \ mat \\ Acryl \cdot White \end{array}$ 

#### **Product dimensions**

Width: 65cm Height: 5cm Depth: 65cm Weight: 1,23kg