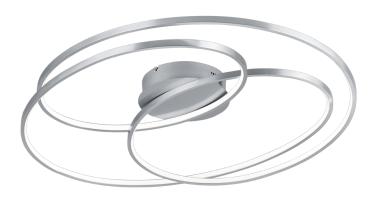

# GALE - 673918007

incl. 1x SMD LED, 50W · 1x 7000lm, 3000K

- Ceiling mounting
- IP20
- Not dimmable

## **Material construction**

Metal · Nickel mat

#### **Product dimensions**

Width: 80cm Height: 14cm Depth: 65cm Weight: 2,2kg

#### **Technical data**

Light source: SMD – LED (integrated)

Watt: 50W Lumen: 1x 7000lm Kelvin: 3000K

Color rendering (CRI): > 80 CRI

Lifetime: 30000H

Switching cycles: 15000x ON/OFF

operating voltage:  $230V \sim 50Hz$ 