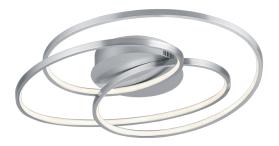

Ceiling lamp

# GALE - 673916007

incl. 1x SMD LED, 38,5W · 1x 5000lm, 3000K

- Dimmable via switch
- Ceiling mounting
- IP20
- Not dimmable

### **Material construction**

 $\mathsf{Metal} \cdot \mathsf{Nickel} \ \mathsf{mat}$ 

#### **Product dimensions**

Width: 60cm Height: 13cm Depth: 43cm Weight: 1,615kg