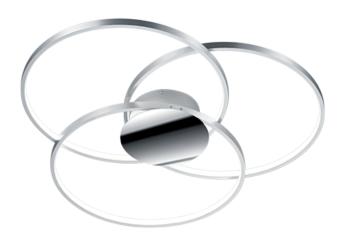

# Ceiling lamp

# **SEDONA - 673210306**

incl. 1x SMD LED, 40W · 1x 3600lm, 3000K

- Dimmable via switch
- Ceiling mounting
- IP20

## **Material construction**

Aluminium · Brushed aluminium

#### **Product dimensions**

Height: 8cm Diameter: 80cm Weight: 1,875kg