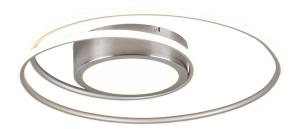

# YAVA - 672310207

incl. 1x SMD LED, 56W · 1x 6800lm, 2700 - 6000K

- Integrated dimmer
- Light color infinitely variable
- Ceiling mounting
- Not suitable for external dimmer
- IP20

### **Material construction**

Metal · Nickel mat

### **Product dimensions**

Height: 7cm Diameter: 60cm Weight: 0,755kg