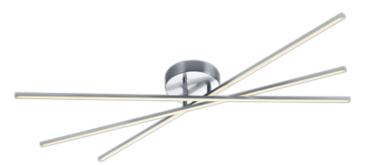

# TIRIAC - 671610307

incl. 3x SMD LED, 8,5W · 3x 950lm, 3000K

- Dimmable via switch
- Ceiling mounting
- Not suitable for external dimmer
- IP20

## **Material construction**

Metal · Nickel mat

## **Product dimensions**

Width: 100cm Height: 12cm Depth: 100cm Weight: 1,055kg