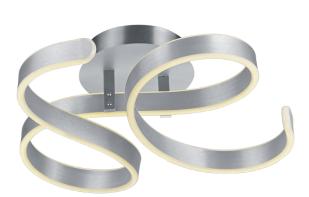

## Ceiling lamp

# FRANCIS - 671310105

incl. 1x SMD LED, 40W · 1x 6000lm, 3000K

- Dimmable via switch
- Ceiling mounting
- Not suitable for external dimmer
- IP20

## **Material construction**

Metal · Brushed aluminium

### **Product dimensions**

Width: 54cm Height: 19cm Depth: 52cm Weight: 1,985kg