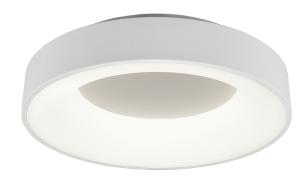

# **GIRONA - 671210131**

incl. 1x SMD LED, 27W · 1x 3200lm, 4000K

- Ceiling mounting
- IP20
- 4000K
- Not dimmable

### **Material construction**

 $\mathsf{Metal} \cdot \mathsf{White} \; \mathsf{mat}$ 

### **Product dimensions**

Height: 11cm Diameter: 45cm Weight: 2,715kg