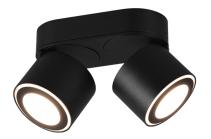

# **TAURUS - 652910232**

incl. 2x SMD, 5W · 2x 450lm, 3000K

- Separately switchable
- Ceiling mounting
- IP20
- Not dimmable

## **Material construction**

Metal · Black mat

## **Product dimensions**

Width: 18cm Height: 10cm Depth: 8cm ceiling cut-out: 17cm Weight: 0,92kg