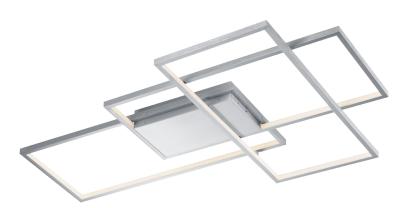

## Ceiling lamp

# THIAGO - 652690307

incl. 1x SMD LED, 39W · 1x 4500lm, 3000 - 6000K

- Remote control
- Integrated dimmer
- Light color infinitely variable
- Not suitable for external dimmer
- Wall- & ceiling mounting
- RGBW Colorchanging
- Memory function
- IP20
- WiZ Connected

### **Product dimensions**

Width: 114cm Height: 8cm Depth: 75cm Weight: 2,71kg