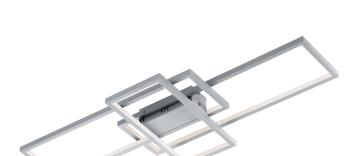

# Ceiling lamp

# THIAGO - 652610307

incl. 1x SMD LED, 36W · 1x 3000lm, 3000 - 6000K

- Remote control
- Integrated dimmer
- Light color infinitely variable
- Not suitable for external dimmer
- Wall- & ceiling mounting
- RGBW Colorchanging
- Memory function
- IP20
- WiZ Connected

### Material construction

 $Metal \cdot Nickel\ mat$ 

### Product dimensions

Width: 104cm Height: 8cm Depth: 42cm Weight: 1,835kg