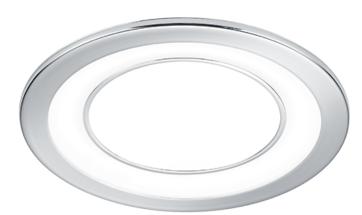

**Recessed lighting** 

# CORE - 652610106

incl. 1x SMD, 10W · 1x 1040lm, 3000K

- Separately switchable
- Ceiling mounting
- IP20
- Not dimmable

#### **Material construction**

Plastic · Chrome

#### **Product dimensions**

Height: 3cm Diameter: 14cm mounting depth: 5cm ceiling cut-out: 13cm Weight: 0,255kg