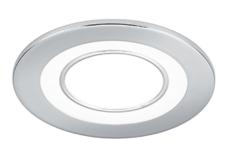

# **CORE - 652510106**

incl. 1x SMD, 5W · 1x 450lm, 3000K

- Separately switchable
- Ceiling mounting
- IP20
- Not dimmable

## **Material construction**

Plastic · Chrome

## **Product dimensions**

Height: 3cm Diameter: 8cm mounting depth: 5cm ceiling cut-out: 6,8cm Weight: 0,103kg