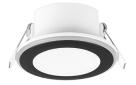

# **AURA - 652310132**

incl. 1x SMD, 5W · 1x 450lm, 3000K

- Separately switchable
- Ceiling mounting
- IP20
- Not dimmable

## **Material construction**

Plastic · Black mat

## **Product dimensions**

Height: 4cm Diameter: 8cm mounting depth: 5cm ceiling cut-out: 6,8cm Weight: 0,105kg