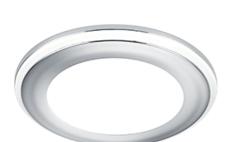

# **AURA - 652310106**

incl. 1x SMD, 5W · 1x 450lm, 3000K

- Separately switchable
- Ceiling mounting
- IP20
- Not dimmable

## **Material construction**

Plastic · Chrome

## **Product dimensions**

Height: 4cm Diameter: 8cm mounting depth: 5cm ceiling cut-out: 6,8cm Weight: 0,115kg