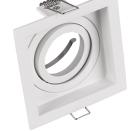

# KENAI – 651600131

excl. 1x GU10 · max. 15W

- Slewable
- Ceiling mounting
- IP20
- Lamp(s) not included

### **Material construction**

 $\mathsf{Metal} \cdot \mathsf{White} \ \mathsf{mat}$ 

**Product dimensions** 

Width: 9cm Height: 10cm Depth: 9cm mounting depth: 11cm ceiling cut-out: 8,5cm Weight: 0,162kg