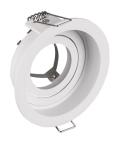

# **KENAI - 651500131**

excl. 1x GU10 · max. 15W

- Slewable
- Ceiling mounting
- IP20
- Lamp(s) not included

### **Material construction**

Metal · White mat

### **Product dimensions**

Height: 10cm Diameter: 9cm mounting depth: 11cm ceiling cut-out: 8,5cm Weight: 0,155kg

### **Technical data**

Light source: excl. 1x GU10 · max. 15W

operating voltage: 230V ~ 50Hz

Protection grade: 2
IP classification: IP20