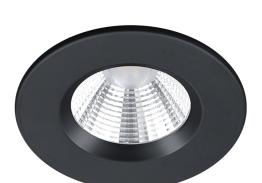

# **ZAGROS - 650710132**

incl. 1x SMD, 5,5W · 1x 345lm, 3000K

- Externally dimmable
- Ceiling mounting
- IP65

#### **Material construction**

Metal · Black mat

#### **Product dimensions**

Height: 5cm Diameter: 8cm mounting depth: 6,8cm ceiling cut-out: 7,2cm Weight: 0,177kg