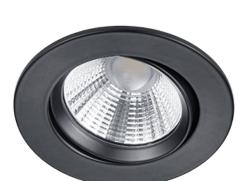

# **PAMIR - 650510132**

incl. 1x SMD, 5,5W · 1x 345lm, 3000K

- Externally dimmable
- Slewable
- Ceiling mounting
- IP2:

#### **Material construction**

Metal · Black mat

#### **Product dimensions**

Height: 5cm Diameter: 8cm mounting depth: 6,8cm ceiling cut-out: 7,2cm Weight: 0,135kg