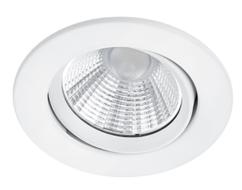

# **PAMIR - 650510131**

incl. 1x SMD, 5,5W · 1x 345lm, 3000K

- Slewable
- Ceiling mounting
- IP23

## **Material construction**

 $\mathsf{Metal} \cdot \mathsf{White} \; \mathsf{mat}$ 

## **Product dimensions**

Height: 5cm Diameter: 8cm mounting depth: 6,8cm ceiling cut-out: 7,2cm Weight: 0,137kg