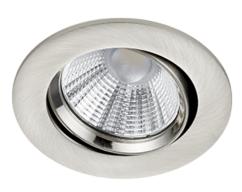

# **PAMIR - 650510107**

incl. 1x SMD, 5,5W · 1x 345lm, 3000K

- Slewable
- Ceiling mounting
- IP23

## **Material construction**

Metal · Nickel mat

## **Product dimensions**

Height: 5cm Diameter: 8cm mounting depth: 6,8cm ceiling cut-out: 7,2cm Weight: 0,115kg

## **Technical data**

Light source: SMD – LED (integrated)

Watt: 5,5W Lumen: 1x 345lm Kelvin: 3000K Emission angle: 36°

Color rendering (CRI): > 80 CRI

Lifetime: 20000H

Switching cycles: 15000x ON/OFF

operating voltage: 230V ~ 50Hz