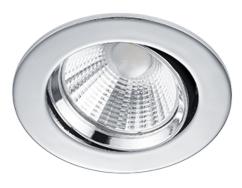

# **PAMIR - 650510106**

incl. 1x SMD, 5,5W · 1x 345lm, 3000K

- Slewable
- Ceiling mounting
- IP23

## **Material construction**

Metal · Chrome

## **Product dimensions**

Height: 5cm Diameter: 8cm mounting depth: 6,8cm ceiling cut-out: 7,2cm Weight: 0,119kg

## **Technical data**

Light source: SMD – LED (integrated)

Watt: 5,5W Lumen: 1x 345lm Kelvin: 3000K Emission angle: 36°

Color rendering (CRI): > 80 CRI

Lifetime: 20000H

Switching cycles: 15000x ON/OFF

operating voltage:  $230V \sim 50Hz$ 

Protection grade: 2 IP classification: IP23