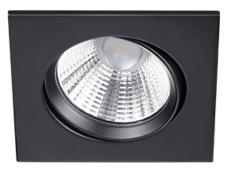

# **PAMIR - 650410132**

incl. 1x SMD, 5,5W · 1x 345lm, 3000K

- Externally dimmable
- Slewable
- Ceiling mounting
- IP23

# Material construction

Metal · Black mat

### **Product dimensions**

Width: 8cm Height: 5cm Depth: 8cm mounting depth: 6,8cm ceiling cut-out: 7,2cm Weight: 0,13kg