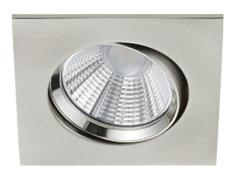

# **PAMIR - 650410107**

incl. 1x SMD, 5,5W · 1x 345lm, 3000K

- Slewable
- Ceiling mounting
- IP23

# **Material construction**

Metal · Nickel mat

### **Product dimensions**

Width: 8cm Height: 5cm Depth: 8cm

mounting depth: 6,8cm ceiling cut-out: 7,2cm Weight: 0,13kg

### **Technical data**

Light source: SMD – LED (integrated)

Watt: 5,5W Lumen: 1x 345lm Kelvin: 3000K Emission angle: 36°

Color rendering (CRI): > 80 CRI

Lifetime: 20000H

Switching cycles: 15000x ON/OFF

operating voltage:  $230V \sim 50Hz$ 