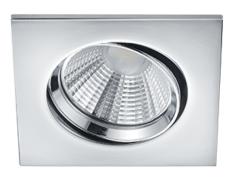

# **PAMIR - 650410106**

incl. 1x SMD, 5,5W · 1x 345lm, 3000K

- Slewable
- Ceiling mounting
- IP23

## **Material construction**

Metal · Chrome

## **Product dimensions**

Width: 8cm Height: 5cm Depth: 8cm

mounting depth: 6,8cm ceiling cut-out: 7,2cm Weight: 0,124kg

## **Technical data**

Light source: SMD – LED (integrated)

Watt: 5,5W Lumen: 1x 345lm Kelvin: 3000K Emission angle: 36°

Color rendering (CRI): > 80 CRI

Lifetime: 20000H

Switching cycles: 15000x ON/OFF

operating voltage:  $230V \sim 50Hz$ 

Protection grade: 2 IP classification: IP23