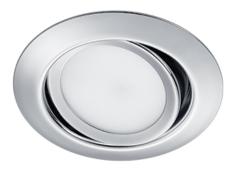

**Recessed lighting** 

# RILA – 650310106

incl. 1x SMD LED, 5W · 1x 450lm, 3000K

- Slewable
- Ceiling mounting
- IP20
- Not dimmable

## **Material construction**

 $\mathsf{Metal} \cdot \mathsf{Chrome}$ 

#### **Product dimensions**

Height: 3cm Diameter: 8cm mounting depth: 5cm ceiling cut-out: 6,8cm Weight: 0,125kg