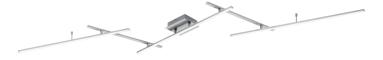

# **ARVIN - 628410507**

incl. 1x SMD LED, 22W · 1x 2600lm, 2700 - 6500K

incl. 1x SMD LED, 8W · 1x 0lm,

- Separately switchable
- Remote control
- Integrated dimmer
- Light color infinitely variable
- Not suitable for external dimmer
- Wall- & ceiling mounting
- RGBW Colorchanging
- IP20
- Tiltable
- Indirect lighting

## **Material construction**

Metal · Nickel mat

## **Product dimensions**

Width: 245cm Height: 8cm Depth: 50cm Weight: 1,42kg