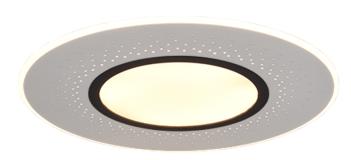

# **VERUS - 626919307**

incl. 1x SMD LED, 70W · 1x 8400lm, 2700 - 6500K

- Remote control
- Integrated dimmer
- Light color infinitely variable
- Night light
- Ceiling mounting
- Not suitable for external dimmer
- Memory function
- IP20

# **Material construction**

 $Metal \cdot Nickel\ mat$ 