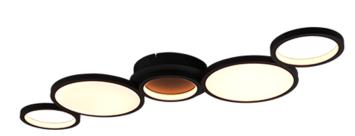

Ceiling lamp

# SALSA - 626710532

incl. 1x SMD LED, 46W · 1x 5350lm, 2300+3000+4000K

- Adjustable light color
- Dimmable via switch
- **Ceiling mounting**
- IP20
- Colours directly adjustable at the lamp

### **Material construction**

 $\mathsf{Metal} \cdot \mathsf{Black} \ \mathsf{mat}$ 

#### **Product dimensions**

Width: 115cm Height: 6cm Depth: 40cm Weight: 3,02kg