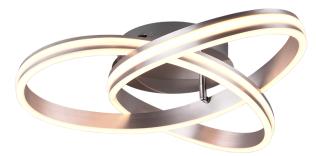

Ceiling lamp

# YARA - 626210107

incl. 1x SMD LED, 58W · 1x 7000lm, 2300+3000+4000K

- Dimmable via switch
- Ceiling mounting
- IP20
- Colours directly adjustable at the lamp

#### **Material construction**

 $\mathsf{Metal} \cdot \mathsf{Nickel} \ \mathsf{mat}$ 

#### **Product dimensions**

Height: 14cm Diameter: 59cm Weight: 1,775kg