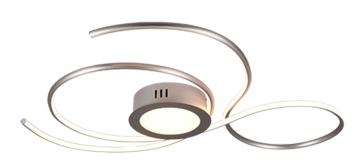

Ceiling lamp

# JIVE – 623419207

incl. 1x SMD LED, 48W · 1x 5600lm, 2700 - 6000K

#### Material construction

 $\mathsf{Metal} \cdot \mathsf{Nickel} \ \mathsf{mat}$ 

#### **Product dimensions**

Width: 80cm Height: 7cm Depth: 73cm Weight: 1,865kg