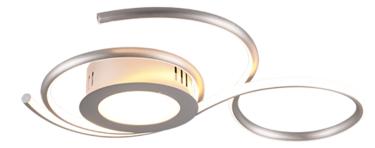

# JIVE - 623410207

incl. 1x SMD LED, 36W · 1x 4300lm, 2700 - 6000K

- Remote control
- Integrated dimmer
- Light color infinitely variable
- Night light
- Wall- & ceiling mounting
- IP20

## **Material construction**

Metal · Nickel mat

## **Product dimensions**

Width: 50cm Height: 7cm Depth: 45cm Weight: 1,425kg