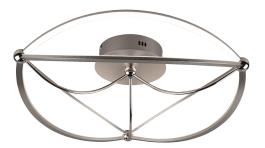

Ceiling lamp

# CHARIVARI – 621290107

incl. 1x SMD LED, 42W · 1x 5100lm, 3000K

- Dimmable via switch
- Ceiling mounting
- Not suitable for external dimmer
- IP20

#### **Material construction**

 $\mathsf{Metal} \cdot \mathsf{Nickel} \ \mathsf{mat}$ 

#### **Product dimensions**

Height: 18cm Diameter: 62cm Weight: 1,63kg