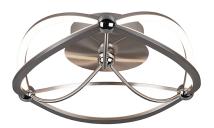

# **CHARIVARI - 621210107**

incl. 1x SMD LED, 26W · 1x 2500lm, 3000K

- Dimmable via switch
- Ceiling mounting
- Not suitable for external dimmer
- IP20

### **Material construction**

Metal · Nickel mat

### **Product dimensions**

Height: 14cm Diameter: 41cm Weight: 1,16kg