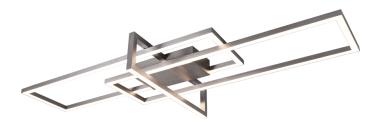

# Ceiling lamp

# **SALINAS - 620310307**

incl. 1x SMD LED, 34W · 1x 3900lm, 3000K

- Dimmable via switch
- Not suitable for external dimmer
- IP20

## **Material construction**

Metal · Nickel mat

#### **Product dimensions**

Width: 100cm Height: 11cm Depth: 40cm Weight: 1,54kg